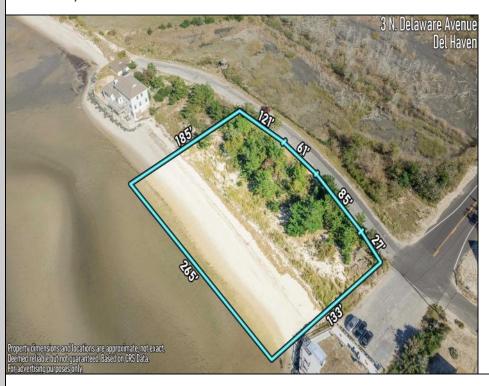

Berger Realty, Inc. 3160 Asbury Avenue Ocean City, NJ 08226 1-877-237-4371 / 609-399-0076 info@bergerrealty.com

info@bergerrealt

3 Delaware Del Haven, NJ 08251

Asking \$625,000.00

## **COMMENTS**

No Shoes, No Problem! Available waterfront plot. All expenses for permits and building approvals will be the responsibility of the buyer. Have you ever envisioned the possibility of living alongside majestic eagles? Welcome to your exclusive retreat, known as Norbury Landing. If you\'ve been in search of privacy and breathtaking panoramic views, your quest ends here. This tranquil haven offers you the privilege of enjoying daily front-row seats to the mesmerizing sunsets over the Delaware Bay, with stunning vistas. Situated on an expansive acre of land, this property is surrounded by the beauty of nature in all directions, providing a complete beach paradise at your doorstep. Whether it's the beach, the sunsets, the variety of birds, or butterflies, this sanctuary offers it all. It can also be acquired as a package deal with the property at 11 N Delaware. Create your very own secluded oasis, surrounded by nature. An exceptional opportunity of a lifetime awaits.