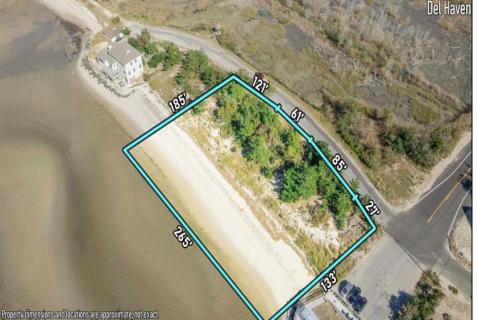

## **COMMENTS**

No Shoes, No Problem! Available waterfront plot. All expenses for permits and building approvals will be the responsibility of the buyer. Have you ever envisioned the possibility of living alongside majestic eagles? Welcome to your exclusive retreat, known as Norbury Landing. If you\'ve been in search of privacy and breathtaking panoramic views, your quest ends here. This tranquil haven offers you the privilege of enjoying daily front-row seats to the mesmerizing sunsets over the Delaware Bay, with stunning vistas. Situated on an expansive acre of land, this property is surrounded by the beauty of nature in all directions, providing a complete beach paradise at your doorstep. Whether it\'s the beach, the sunsets, the variety of birds, or butterflies, this sanctuary offers it all. It can also be acquired as a package deal with the property at 11 N Delaware. Create your very own secluded oasis, surrounded by nature. An exceptional opportunity of a lifetime awaits.