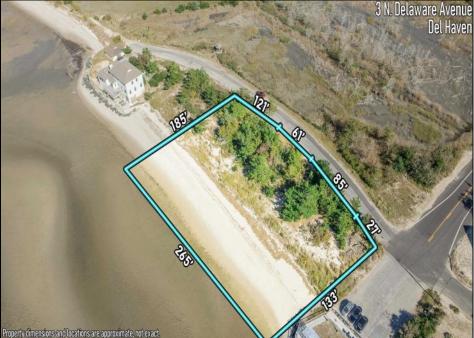

## COMMENTS

No Shoes, No Problem! Available waterfront plot. All expenses for permits and building approvals will be the responsibility of the buyer. Have you ever envisioned the possibility of living alongside majestic eagles? Welcome to your exclusive retreat, known as Norbury Landing. If you\ve been in search of privacy and breathtaking panoramic views, your quest ends here. This tranquil haven offers you the privilege of enjoying daily front-row seats to the mesmerizing sunsets over the Delaware Bay, with stunning vistas. Situated on an expansive acre of land, this property is surrounded by the beauty of nature in all directions, providing a complete beach paradise at your doorstep. Whether it\'s the beach, the sunsets, the variety of birds, or butterflies, this sanctuary offers it all. It can also be acquired as a package deal with the property at 11 N Delaware. Create your very own secluded oasis, surrounded by nature. An exceptional opportunity of a lifetime awaits.