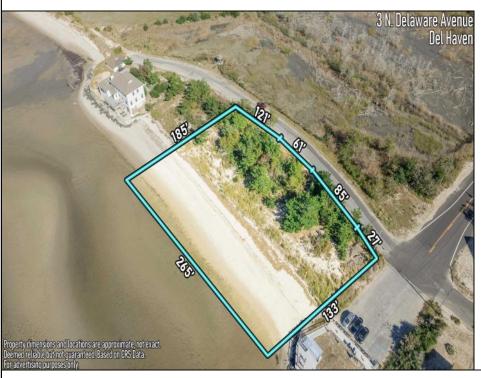

## **COMMENTS**

No Shoes, No Problem! Available waterfront plot. All expenses for permits and building approvals will be the responsibility of the buyer. Have you ever envisioned the possibility of living alongside majestic eagles? Welcome to your exclusive retreat, known as Norbury Landing. If you\'ve been in search of privacy and breathtaking panoramic views, your quest ends here. This tranquil haven offers you the privilege of enjoying daily front-row seats to the mesmerizing sunsets over the Delaware Bay, with stunning vistas. Situated on an expansive acre of land, this property is surrounded by the beauty of nature in all directions, providing a complete beach paradise at your doorstep. Whether it's the beach, the sunsets, the variety of birds, or butterflies, this sanctuary offers it all. It can also be acquired as a package deal with the property at 11 N Delaware. Create your very own secluded oasis, surrounded by nature. An exceptional opportunity of a lifetime awaits.