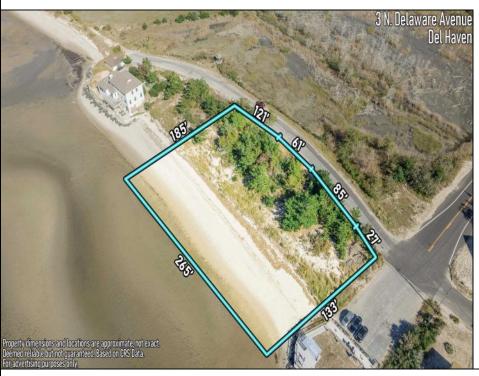

## **COMMENTS**

No Shoes, No Problem! Available waterfront plot. All expenses for permits and building approvals will be the responsibility of the buyer. Have you ever envisioned the possibility of living alongside majestic eagles? Welcome to your exclusive retreat, known as Norbury Landing. If you've been in search of privacy and breathtaking panoramic views, your quest ends here. This tranquil haven offers you the privilege of enjoying daily front-row seats to the mesmerizing sunsets over the Delaware Bay, with stunning vistas. Situated on an expansive acre of land, this property is surrounded by the beauty of nature in all directions, providing a complete beach paradise at your doorstep. Whether it's the beach, the sunsets, the variety of birds, or butterflies, this sanctuary offers it all. It can also be acquired as a package deal with the property at 11 N Delaware. Create your very own secluded oasis, surrounded by nature. An exceptional opportunity of a lifetime awaits.