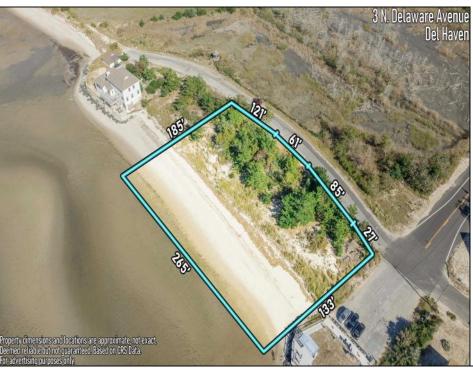

## **COMMENTS**

No Shoes, No Problem! Available waterfront plot. All expenses for permits and building approvals will be the responsibility of the buyer. Have you ever envisioned the possibility of living alongside majestic eagles? Welcome to your exclusive retreat, known as Norbury Landing. If you\'ve been in search of privacy and breathtaking panoramic views, your quest ends here. This tranquil haven offers you the privilege of enjoying daily front-row seats to the mesmerizing sunsets over the Delaware Bay, with stunning vistas. Situated on an expansive acre of land, this property is surrounded by the beauty of nature in all directions, providing a complete beach paradise at your doorstep. Whether it\'s the beach, the sunsets, the variety of birds, or butterflies, this sanctuary offers it all. It can also be acquired as a package deal with the property at 11 N Delaware. Create your very own secluded oasis, surrounded by nature. An exceptional opportunity of a lifetime awaits.