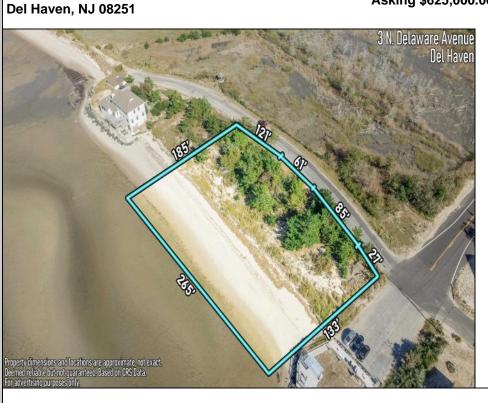

## COMMENTS

No Shoes, No Problem! Available waterfront plot. All expenses for permits and building approvals will be the responsibility of the buyer. Have you ever envisioned the possibility of living alongside majestic eagles? Welcome to your exclusive retreat, known as Norbury Landing. If you\'ve been in search of privacy and breathtaking panoramic views, your quest ends here. This tranquil haven offers you the privilege of enjoying daily front-row seats to the mesmerizing sunsets over the Delaware Bay, with stunning vistas. Situated on an expansive acre of land, this property is surrounded by the beauty of nature in all directions, providing a complete beach paradise at your doorstep. Whether it\'s the beach, the sunsets, the variety of birds, or butterflies, this sanctuary offers it all. It can also be acquired as a package deal with the property at 11 N Delaware. Create your very own secluded oasis, surrounded by nature. An exceptional opportunity of a lifetime awaits.

## Asking \$625,000.00