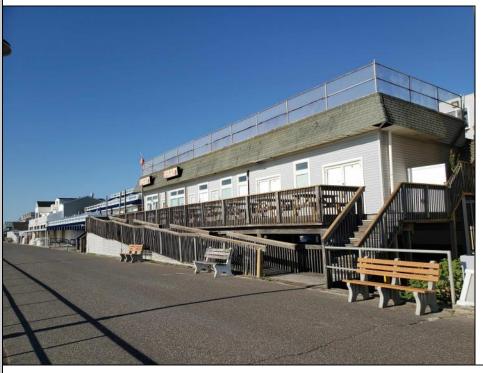

## **COMMENTS**

Beachfront commercial property in the heart of Sea Isle City, NJ. Ideal location for oceanfront development; including retail, restaurant, townhouses, apartments.

| PROPERTY D | ETAILS |
|------------|--------|
|------------|--------|

Exterior ParkingGarage OtherRooms 11 Or More Spaces Wood/Frame

Off Street Paved

Retail Store

InteriorFeatures Fire Sprinkler System Handicap Features

Restroom Smoke/Fire Alarm

Heating Cooling HotWater Water No Heating Other (See Remarks) Electric City