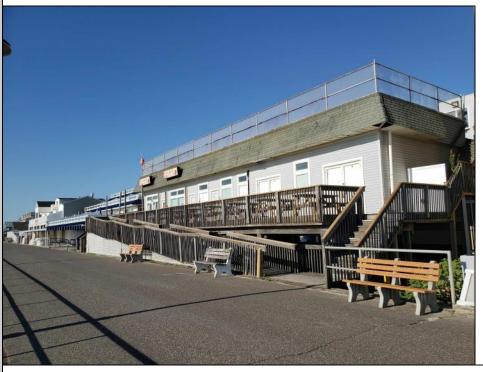

## COMMENTS

Beachfront commercial property in the heart of Sea Isle City, NJ. Ideal location for oceanfront development; including retail, restaurant, townhouses, apartments.

| PROPERTY I | DETAILS |
|------------|---------|
|------------|---------|

ParkingGarage Exterior OtherRooms Wood/Frame 11 Or More Spaces Retail Store

Off Street Paved

InteriorFeatures Fire Sprinkler System Handicap Features

Restroom Smoke/Fire Alarm

Heating Cooling HotWater Water No Heating Other (See Remarks) Electric City