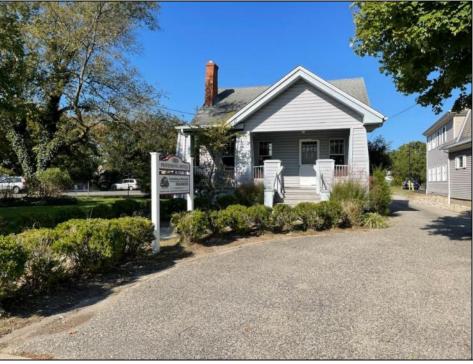

## COMMENTS

This charming building located in the heart of cape may court house business district. Prime spot for maximum exposure. Space offers two floors with large rooms which is perfect for offices/showrooms, etc. Gorgeous craftsmanship throughout. Full kitchen, 1 full bathroom, oil heat, hardwood floors, partial basement, off street parking for 6 to 10 cars. Upgrades include plumbing, electric and recently paved parking lot. Property could be converted to residential with a variance. Buyer responsible for any/all applications, etc. Property is tenant occupied (month to month lease). Call for appointment.