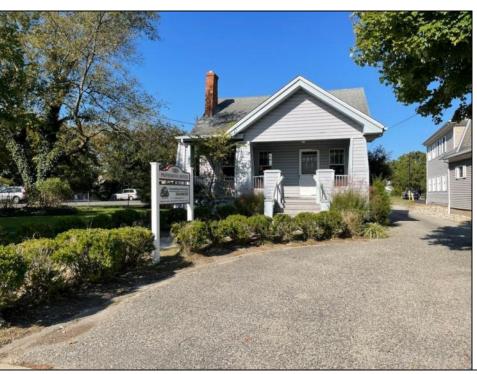

## **COMMENTS**

This charming building located in the heart of cape may court house business district. Prime spot for maximum exposure. Space offers two floors with large rooms which is perfect for offices/showrooms, etc. Gorgeous craftsmanship throughout. Full kitchen, 1 full bathroom, oil heat, hardwood floors, partial basement, off street parking for 6 to 10 cars. Upgrades include plumbing, electric and recently paved parking lot. Property could be converted to residential with a variance. Buyer responsible for any/all applications, etc. Property is tenant occupied (month to month lease). Call for appointment.