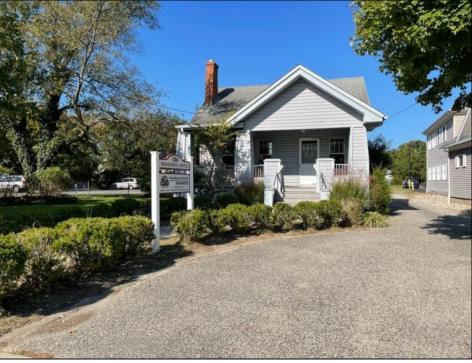

## COMMENTS

This charming building located in the heart of cape may court house business district. Prime spot for maximum exposure. Space offers two floors with large rooms which is perfect for offices/showrooms, etc. Gorgeous craftsmanship throughout. Full kitchen, 1 full bathroom, oil heat, hardwood floors, partial basement, off street parking for 6 to 10 cars. Upgrades include plumbing, electric and recently paved parking lot. Property could be converted to residential with a variance. Buyer responsible for any/all applications, etc. Property is tenant occupied (month to month lease). Call for appointment.