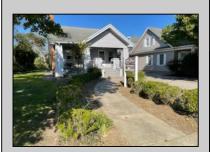

## COMMENTS

This charming building located in the heart of cape may court house business district. Prime spot for maximum exposure. Space offers two floors with large rooms which is perfect for offices/showrooms, etc. Gorgeous craftsmanship throughout. Full kitchen, 1 full bathroom, oil heat, hardwood floors, partial basement, off street parking for 6 to 10 cars. Upgrades include plumbing, electric and recently paved parking lot. Property could be converted to residential with a variance. Buyer responsible for any/all applications, etc. Property is tenant occupied (month to month lease). Call for appointment.