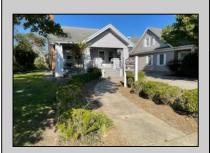

## COMMENTS

This charming building located in the heart of cape may court house business district. Prime spot for maximum exposure. Space offers two floors with large rooms which is perfect for offices/showrooms, etc. Gorgeous craftsmanship throughout. Full kitchen, 1 full bathroom, oil heat, hardwood floors, partial basement, off street parking for 6 to 10 cars. Upgrades include plumbing, electric and recently paved parking lot. Property could be converted to residential with a variance. Buyer responsible for any/all applications, etc. Property is tenant occupied (month to month lease). Call for appointment.