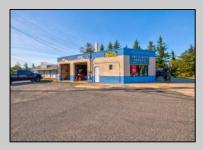

## COMMENTS

YOU GET 2 COMMERCIAL BUILDINGS FOR THE PRICE OF ONE! GREAT FAMILY-OWNED BUSINESS OPPORTUNITY WITH HIGH TRAFFIC VISIBILITY! ARE YOU LOOKING FOR AN ESTABLISHED AUTO REPAIR SERVICE BUSINESS? Look at this commercial business that offers an additional building which is currently being rented out for \$1100 per month as a storage unit (24\'x48\'). This commercial auto repairs service was established in 1959 and offers 4 bays with 2 hydraulic lifts, office with waiting area and 1/2 bath. Two of the bays offer 10\' high by 10\' wide doors and 48\' f deep spacing. The other 2 bays offer 9\' high by 10\' wide doors and 26\' deep spacing. New roof was done 3 years ago, the business features city water and city sewer, oil heating in the garages and propane heating in the bonus unit. Showings by appointment only between 4pm-6pm Monday thru Friday. Saturday between 10am-1pm