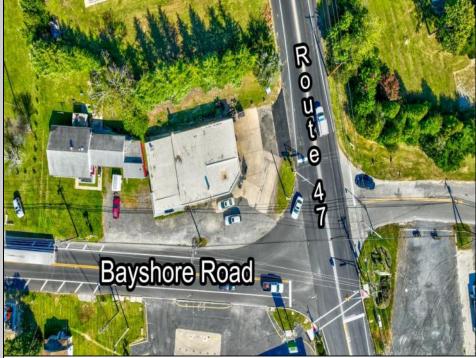

Berger Realty, Inc. 3160 Asbury Avenue Ocean City, NJ 08226 1-877-237-4371 / 609-399-0076 info@bergerrealty.com

449 Route 47 S Green Creek, NJ 08219

Asking \$429,900.00

## COMMENTS

YOU GET 2 COMMERCIAL BUILDINGS FOR THE PRICE OF ONE! GREAT FAMILY-OWNED BUSINESS OPPORTUNITY WITH HIGH TRAFFIC VISIBILITY! ARE YOU LOOKING FOR AN ESTABLISHED AUTO REPAIR SERVICE BUSINESS? Look at this commercial business that offers an additional building which is currently being rented out for \$1100 per month as a storage unit (24\'x48\'). This commercial auto repairs service was established in 1959 and offers 4 bays with 2 hydraulic lifts, office with waiting area and 1/2 bath. Two of the bays offer 10\' high by 10\' wide doors and 48\' f deep spacing. The other 2 bays offer 9\' high by 10\' wide doors and 26\' deep spacing. New roof was done 3 years ago, the business features city water and city sewer, oil heating in the garages and propane heating in the bonus unit. Showings by appointment only between 4pm-6pm Monday thru Friday. Saturday between 10am-1pm