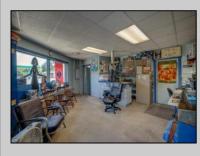

## COMMENTS

YOU GET 2 COMMERCIAL BUILDINGS FOR THE PRICE OF ONE! GREAT FAMILY-OWNED BUSINESS OPPORTUNITY WITH HIGH TRAFFIC VISIBILITY! ARE YOU LOOKING FOR AN ESTABLISHED AUTO REPAIR SERVICE BUSINESS? Look at this commercial business that offers an additional building which is currently being rented out for \$1100 per month as a storage unit (24\'x48\'). This commercial auto repairs service was established in 1959 and offers 4 bays with 2 hydraulic lifts, office with waiting area and 1/2 bath. Two of the bays offer 10\' high by 10\' wide doors and 48\' f deep spacing. The other 2 bays offer 9\' high by 10\' wide doors and 26\' deep spacing. New roof was done 3 years ago, the business features city water and city sewer, oil heating in the garages and propane heating in the bonus unit. Showings by appointment only between 4pm-6pm Monday thru Friday. Saturday between 10am-1pm