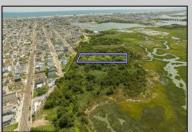

## **COMMENTS**

Are you a Dream Maker? A Catalyst for Change? A Pioneer of Vision? An exceptional growth opportunity awaits! Approximately 1.77 Acres, designated under Marine Commercial zoning, offering a wide range of possibilities, including single-family homes, motels, hotels, retail outlets, restaurants, and more. This location is celebrated for its awe-inspiring sunsets and picturesque bay views. This offering encompasses a full block, featuring a diverse landscape of elevated terrain and wetlands. It's essential to acknowledge that this is a \"sold as-is\" transaction, but no worries you have probably done this a time or two, our information has been derived from public sources. The responsibility for securing approvals, including local and state permits, as well as CAFRA and DEP authorizations, rests with the buyer. Additionally, there is multiple adjacent parcels with over an additional 12 acres for sale listed listed as 0 Center Ave, West Wildwood, also available for sale by its owner. With this combined 8+ acre area, a unique development opportunity emerges on a larger scale. This is a once-in-a-lifetime chance in our region to create the resort of your dreams. Imagine the possibility of another Breakers, Ocean Key Resort and Spa, Ritz Carlton, a Westin, or even a Paradise Island Beach Resort coming to life. The opportunity of your lifetime awaits.