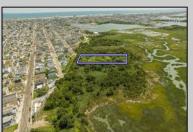

## **COMMENTS**

Are you a Dream Maker? A Catalyst for Change? A Pioneer of Vision? An exceptional growth opportunity awaits! Approximately 1.77 Acres, designated under Marine Commercial zoning, offering a wide range of possibilities, including single-family homes, motels, hotels, retail outlets, restaurants, and more. This location is celebrated for its awe-inspiring sunsets and picturesque bay views. This offering encompasses a full block, featuring a diverse landscape of elevated terrain and wetlands. It's essential to acknowledge that this is a \"sold as-is\" transaction, but no worries you have probably done this a time or two, our information has been derived from public sources. The responsibility for securing approvals, including local and state permits, as well as CAFRA and DEP authorizations, rests with the buyer. Additionally, there is multiple adjacent parcels with over an additional 12 acres for sale listed listed as 0 Center Ave, West Wildwood, also available for sale by its owner. With this combined 8+ acre area, a unique development opportunity emerges on a larger scale. This is a once-in-a-lifetime chance in our region to create the resort of your dreams. Imagine the possibility of another Breakers, Ocean Key Resort and Spa, Ritz Carlton, a Westin, or even a Paradise Island Beach Resort coming to life. The opportunity of your lifetime awaits.