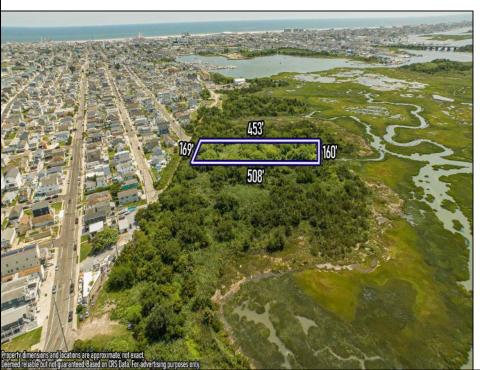

## **COMMENTS**

Are you a Dream Maker? A Catalyst for Change? A Pioneer of Vision? An exceptional growth opportunity awaits! Approximately 1.77 Acres, designated under Marine Commercial zoning, offering a wide range of possibilities, including single-family homes, motels, hotels, retail outlets, restaurants, and more. This location is celebrated for its awe-inspiring sunsets and picturesque bay views. This offering encompasses a full block, featuring a diverse landscape of elevated terrain and wetlands. It\'s essential to acknowledge that this is a \"sold as-is\" transaction, but no worries you have probably done this a time or two, our information has been derived from public sources. The responsibility for securing approvals, including local and state permits, as well as CAFRA and DEP authorizations, rests with the buyer. Additionally, there is multiple adjacent parcels with over an additional 12 acres for sale listed listed as 0 Center Ave, West Wildwood, also available for sale by its owner. With this combined 8+ acre area, a unique development opportunity emerges on a larger scale. This is a once-in-a-lifetime chance in our region to create the resort of your dreams. Imagine the possibility of another Breakers, Ocean Key Resort and Spa, Ritz Carlton, a Westin, or even a Paradise Island Beach Resort coming to life. The opportunity of your lifetime awaits.