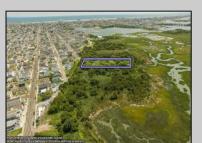

## **COMMENTS**

Are you a Dream Maker? A Catalyst for Change? A Pioneer of Vision? An exceptional growth opportunity awaits! Approximately 1.77 Acres, designated under Marine Commercial zoning, offering a wide range of possibilities, including single-family homes, motels, hotels, retail outlets, restaurants, and more. This location is celebrated for its awe-inspiring sunsets and picturesque bay views. This offering encompasses a full block, featuring a diverse landscape of elevated terrain and wetlands. It\'s essential to acknowledge that this is a \"sold as-is\" transaction, but no worries you have probably done this a time or two, our information has been derived from public sources. The responsibility for securing approvals, including local and state permits, as well as CAFRA and DEP authorizations, rests with the buyer. Additionally, there is multiple adjacent parcels with over an additional 12 acres for sale listed listed as 0 Center Ave, West Wildwood, also available for sale by its owner. With this combined 8+ acre area, a unique development opportunity emerges on a larger scale. This is a once-in-a-lifetime chance in our region to create the resort of your dreams. Imagine the possibility of another Breakers, Ocean Key Resort and Spa, Ritz Carlton, a Westin, or even a Paradise Island Beach Resort coming to life. The opportunity of your lifetime awaits.