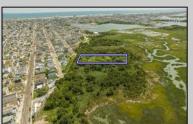

## **COMMENTS**

Are you a Dream Maker? A Catalyst for Change? A Pioneer of Vision? An exceptional growth opportunity awaits! Approximately 1.77 Acres, designated under Marine Commercial zoning, offering a wide range of possibilities, including single-family homes, motels, hotels, retail outlets, restaurants, and more. This location is celebrated for its awe-inspiring sunsets and picturesque bay views. This offering encompasses a full block, featuring a diverse landscape of elevated terrain and wetlands. It\'s essential to acknowledge that this is a \"sold as-is\" transaction, but no worries you have probably done this a time or two, our information has been derived from public sources. The responsibility for securing approvals, including local and state permits, as well as CAFRA and DEP authorizations, rests with the buyer. Additionally, there is multiple adjacent parcels with over an additional 12 acres for sale listed listed as 0 Center Ave, West Wildwood, also available for sale by its owner. With this combined 8+ acre area, a unique development opportunity emerges on a larger scale. This is a once-in-a-lifetime chance in our region to create the resort of your dreams. Imagine the possibility of another Breakers, Ocean Key Resort and Spa, Ritz Carlton, a Westin, or even a Paradise Island Beach Resort coming to life. The opportunity of your lifetime awaits.