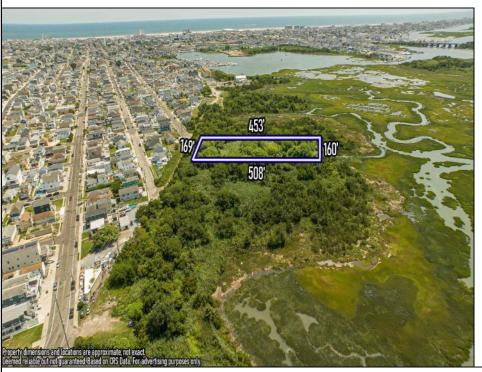

## **COMMENTS**

Are you a Dream Maker? A Catalyst for Change? A Pioneer of Vision? An exceptional growth opportunity awaits! Approximately 1.77 Acres, designated under Marine Commercial zoning, offering a wide range of possibilities, including single-family homes, motels, hotels, retail outlets, restaurants, and more. This location is celebrated for its awe-inspiring sunsets and picturesque bay views. This offering encompasses a full block, featuring a diverse landscape of elevated terrain and wetlands. It\'s essential to acknowledge that this is a \"sold as-is\" transaction, but no worries you have probably done this a time or two, our information has been derived from public sources. The responsibility for securing approvals, including local and state permits, as well as CAFRA and DEP authorizations, rests with the buyer. Additionally, there is multiple adjacent parcels with over an additional 12 acres for sale listed listed as 0 Center Ave, West Wildwood, also available for sale by its owner. With this combined 8+ acre area, a unique development opportunity emerges on a larger scale. This is a once-in-a-lifetime chance in our region to create the resort of your dreams. Imagine the possibility of another Breakers, Ocean Key Resort and Spa, Ritz Carlton, a Westin, or even a Paradise Island Beach Resort coming to life. The opportunity of your lifetime awaits.