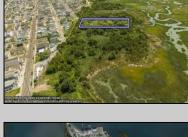

## **COMMENTS**

Are you a Dream Maker? A Catalyst for Change? A Pioneer of Vision? An exceptional growth opportunity awaits! Approximately 1.77 Acres, designated under Marine Commercial zoning, offering a wide range of possibilities, including single-family homes, motels, hotels, retail outlets, restaurants, and more. This location is celebrated for its awe-inspiring sunsets and picturesque bay views. This offering encompasses a full block, featuring a diverse landscape of elevated terrain and wetlands. It\'s essential to acknowledge that this is a \"sold as-is\" transaction, but no worries you have probably done this a time or two, our information has been derived from public sources. The responsibility for securing approvals, including local and state permits, as well as CAFRA and DEP authorizations, rests with the buyer. Additionally, there is multiple adjacent parcels with over an additional 12 acres for sale listed listed as 0 Center Ave, West Wildwood, also available for sale by its owner. With this combined 8+ acre area, a unique development opportunity emerges on a larger scale. This is a once-in-a-lifetime chance in our region to create the resort of your dreams. Imagine the possibility of another Breakers, Ocean Key Resort and Spa, Ritz Carlton, a Westin, or even a Paradise Island Beach Resort coming to life. The opportunity of your lifetime awaits.