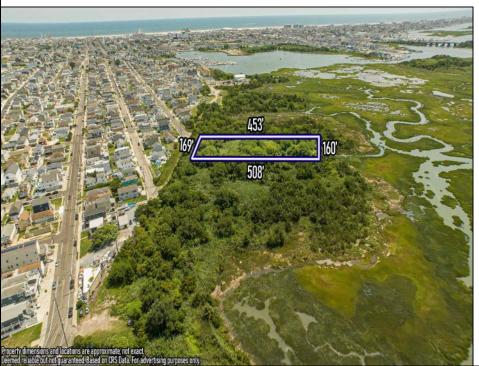

## **COMMENTS**

Are you a Dream Maker? A Catalyst for Change? A Pioneer of Vision? An exceptional growth opportunity awaits! Approximately 1.77 Acres, designated under Marine Commercial zoning, offering a wide range of possibilities, including single-family homes, motels, hotels, retail outlets, restaurants, and more. This location is celebrated for its awe-inspiring sunsets and picturesque bay views. This offering encompasses a full block, featuring a diverse landscape of elevated terrain and wetlands. It\s essential to acknowledge that this is a \"sold as-is\" transaction, but no worries you have probably done this a time or two, our information has been derived from public sources. The responsibility for securing approvals, including local and state permits, as well as CAFRA and DEP authorizations, rests with the buyer. Additionally, there is multiple adjacent parcels with over an additional 12 acres for sale listed listed as 0 Center Ave, West Wildwood, also available for sale by its owner. With this combined 8+ acre area, a unique development opportunity emerges on a larger scale. This is a once-in-a-lifetime chance in our region to create the resort of your dreams. Imagine the possibility of another Breakers, Ocean Key Resort and Spa, Ritz Carlton, a Westin, or even a Paradise Island Beach Resort coming to life. The opportunity of your lifetime awaits.