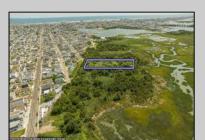

## **COMMENTS**

Are you a Dream Maker? A Catalyst for Change? A Pioneer of Vision? An exceptional growth opportunity awaits! Approximately 1.77 Acres, designated under Marine Commercial zoning, offering a wide range of possibilities, including single-family homes, motels, hotels, retail outlets, restaurants, and more. This location is celebrated for its awe-inspiring sunsets and picturesque bay views. This offering encompasses a full block, featuring a diverse landscape of elevated terrain and wetlands. It\s essential to acknowledge that this is a \"sold as-is\" transaction, but no worries you have probably done this a time or two, our information has been derived from public sources. The responsibility for securing approvals, including local and state permits, as well as CAFRA and DEP authorizations, rests with the buyer. Additionally, there is multiple adjacent parcels with over an additional 12 acres for sale listed listed as 0 Center Ave, West Wildwood, also available for sale by its owner. With this combined 8+ acre area, a unique development opportunity emerges on a larger scale. This is a once-in-a-lifetime chance in our region to create the resort of your dreams. Imagine the possibility of another Breakers, Ocean Key Resort and Spa, Ritz Carlton, a Westin, or even a Paradise Island Beach Resort coming to life. The opportunity of your lifetime awaits.