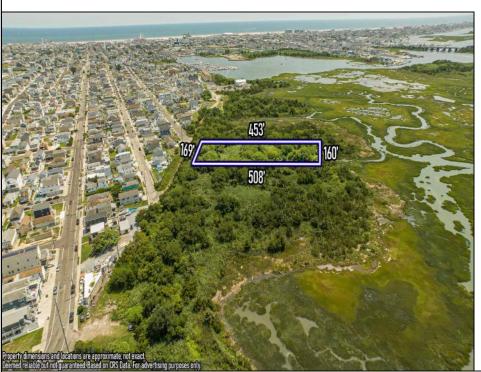

## **COMMENTS**

Are you a Dream Maker? A Catalyst for Change? A Pioneer of Vision? An exceptional growth opportunity awaits! Approximately 1.77 Acres, designated under Marine Commercial zoning, offering a wide range of possibilities, including single-family homes, motels, hotels, retail outlets, restaurants, and more. This location is celebrated for its awe-inspiring sunsets and picturesque bay views. This offering encompasses a full block, featuring a diverse landscape of elevated terrain and wetlands. It's essential to acknowledge that this is a \"sold as-is\" transaction, but no worries you have probably done this a time or two, our information has been derived from public sources. The responsibility for securing approvals, including local and state permits, as well as CAFRA and DEP authorizations, rests with the buyer. Additionally, there is multiple adjacent parcels with over an additional 12 acres for sale listed listed as 0 Center Ave, West Wildwood, also available for sale by its owner. With this combined 8+ acre area, a unique development opportunity emerges on a larger scale. This is a once-in-a-lifetime chance in our region to create the resort of your dreams. Imagine the possibility of another Breakers, Ocean Key Resort and Spa, Ritz Carlton, a Westin, or even a Paradise Island Beach Resort coming to life. The opportunity of your lifetime awaits.