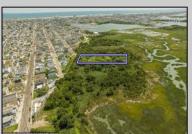

## **COMMENTS**

Are you a Dream Maker? A Catalyst for Change? A Pioneer of Vision? An exceptional growth opportunity awaits! Approximately 1.77 Acres, designated under Marine Commercial zoning, offering a wide range of possibilities, including single-family homes, motels, hotels, retail outlets, restaurants, and more. This location is celebrated for its awe-inspiring sunsets and picturesque bay views. This offering encompasses a full block, featuring a diverse landscape of elevated terrain and wetlands. It's essential to acknowledge that this is a \"sold as-is\" transaction, but no worries you have probably done this a time or two, our information has been derived from public sources. The responsibility for securing approvals, including local and state permits, as well as CAFRA and DEP authorizations, rests with the buyer. Additionally, there is multiple adjacent parcels with over an additional 12 acres for sale listed listed as 0 Center Ave, West Wildwood, also available for sale by its owner. With this combined 8+ acre area, a unique development opportunity emerges on a larger scale. This is a once-in-a-lifetime chance in our region to create the resort of your dreams. Imagine the possibility of another Breakers, Ocean Key Resort and Spa, Ritz Carlton, a Westin, or even a Paradise Island Beach Resort coming to life. The opportunity of your lifetime awaits.