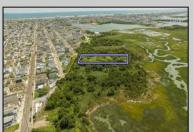

## **COMMENTS**

Are you a Dream Maker? A Catalyst for Change? A Pioneer of Vision? An exceptional growth opportunity awaits! Approximately 1.77 Acres, designated under Marine Commercial zoning, offering a wide range of possibilities, including single-family homes, motels, hotels, retail outlets, restaurants, and more. This location is celebrated for its awe-inspiring sunsets and picturesque bay views. This offering encompasses a full block, featuring a diverse landscape of elevated terrain and wetlands. It's essential to acknowledge that this is a \"sold as-is\" transaction, but no worries you have probably done this a time or two, our information has been derived from public sources. The responsibility for securing approvals, including local and state permits, as well as CAFRA and DEP authorizations, rests with the buyer. Additionally, there is multiple adjacent parcels with over an additional 12 acres for sale listed listed as 0 Center Ave, West Wildwood, also available for sale by its owner. With this combined 8+ acre area, a unique development opportunity emerges on a larger scale. This is a once-in-a-lifetime chance in our region to create the resort of your dreams. Imagine the possibility of another Breakers, Ocean Key Resort and Spa, Ritz Carlton, a Westin, or even a Paradise Island Beach Resort coming to life. The opportunity of your lifetime awaits.