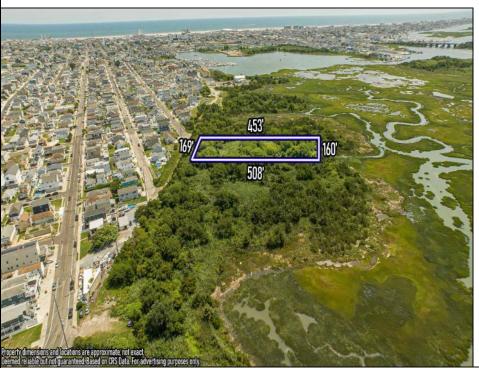

## **COMMENTS**

Are you a Dream Maker? A Catalyst for Change? A Pioneer of Vision? An exceptional growth opportunity awaits! Approximately 1.77 Acres, designated under Marine Commercial zoning, offering a wide range of possibilities, including single-family homes, motels, hotels, retail outlets, restaurants, and more. This location is celebrated for its awe-inspiring sunsets and picturesque bay views. This offering encompasses a full block, featuring a diverse landscape of elevated terrain and wetlands. It's essential to acknowledge that this is a \"sold as-is\" transaction, but no worries you have probably done this a time or two, our information has been derived from public sources. The responsibility for securing approvals, including local and state permits, as well as CAFRA and DEP authorizations, rests with the buyer. Additionally, there is multiple adjacent parcels with over an additional 12 acres for sale listed listed as 0 Center Ave, West Wildwood, also available for sale by its owner. With this combined 8+ acre area, a unique development opportunity emerges on a larger scale. This is a once-in-a-lifetime chance in our region to create the resort of your dreams. Imagine the possibility of another Breakers, Ocean Key Resort and Spa, Ritz Carlton, a Westin, or even a Paradise Island Beach Resort coming to life. The opportunity of your lifetime awaits.