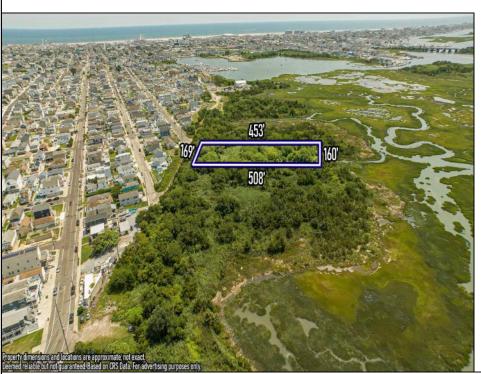

## **COMMENTS**

Are you a Dream Maker? A Catalyst for Change? A Pioneer of Vision? An exceptional growth opportunity awaits! Approximately 1.77 Acres, designated under Marine Commercial zoning, offering a wide range of possibilities, including single-family homes, motels, hotels, retail outlets, restaurants, and more. This location is celebrated for its awe-inspiring sunsets and picturesque bay views. This offering encompasses a full block, featuring a diverse landscape of elevated terrain and wetlands. It's essential to acknowledge that this is a \"sold as-is\" transaction, but no worries you have probably done this a time or two, our information has been derived from public sources. The responsibility for securing approvals, including local and state permits, as well as CAFRA and DEP authorizations, rests with the buyer. Additionally, there is multiple adjacent parcels with over an additional 12 acres for sale listed listed as 0 Center Ave, West Wildwood, also available for sale by its owner. With this combined 8+ acre area, a unique development opportunity emerges on a larger scale. This is a once-in-a-lifetime chance in our region to create the resort of your dreams. Imagine the possibility of another Breakers, Ocean Key Resort and Spa, Ritz Carlton, a Westin, or even a Paradise Island Beach Resort coming to life. The opportunity of your lifetime awaits.