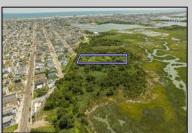

## **COMMENTS**

Are you a Dream Maker? A Catalyst for Change? A Pioneer of Vision? An exceptional growth opportunity awaits! Approximately 1.77 Acres, designated under Marine Commercial zoning, offering a wide range of possibilities, including single-family homes, motels, hotels, retail outlets, restaurants, and more. This location is celebrated for its awe-inspiring sunsets and picturesque bay views. This offering encompasses a full block, featuring a diverse landscape of elevated terrain and wetlands. It's essential to acknowledge that this is a \"sold as-is\" transaction, but no worries you have probably done this a time or two, our information has been derived from public sources. The responsibility for securing approvals, including local and state permits, as well as CAFRA and DEP authorizations, rests with the buyer. Additionally, there is multiple adjacent parcels with over an additional 12 acres for sale listed listed as 0 Center Ave, West Wildwood, also available for sale by its owner. With this combined 8+ acre area, a unique development opportunity emerges on a larger scale. This is a once-in-a-lifetime chance in our region to create the resort of your dreams. Imagine the possibility of another Breakers, Ocean Key Resort and Spa, Ritz Carlton, a Westin, or even a Paradise Island Beach Resort coming to life. The opportunity of your lifetime awaits.