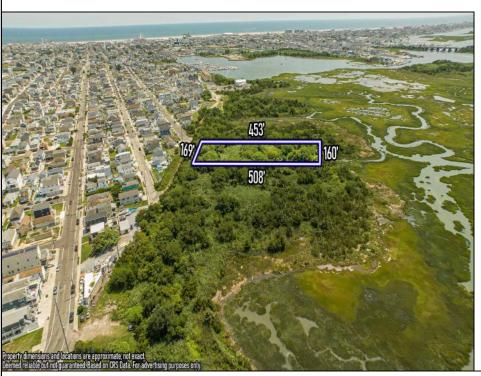

## **COMMENTS**

Are you a Dream Maker? A Catalyst for Change? A Pioneer of Vision? An exceptional growth opportunity awaits! Approximately 1.77 Acres, designated under Marine Commercial zoning, offering a wide range of possibilities, including single-family homes, motels, hotels, retail outlets, restaurants, and more. This location is celebrated for its awe-inspiring sunsets and picturesque bay views. This offering encompasses a full block, featuring a diverse landscape of elevated terrain and wetlands. It\'s essential to acknowledge that this is a \"sold as-is\" transaction, but no worries you have probably done this a time or two, our information has been derived from public sources. The responsibility for securing approvals, including local and state permits, as well as CAFRA and DEP authorizations, rests with the buyer. Additionally, there is multiple adjacent parcels with over an additional 12 acres for sale listed listed as 0 Center Ave, West Wildwood, also available for sale by its owner. With this combined 8+ acre area, a unique development opportunity emerges on a larger scale. This is a once-in-a-lifetime chance in our region to create the resort of your dreams. Imagine the possibility of another Breakers, Ocean Key Resort and Spa, Ritz Carlton, a Westin, or even a Paradise Island Beach Resort coming to life. The opportunity of your lifetime awaits.