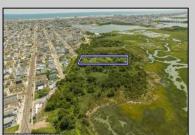

## **COMMENTS**

Are you a Dream Maker? A Catalyst for Change? A Pioneer of Vision? An exceptional growth opportunity awaits! Approximately 1.77 Acres, designated under Marine Commercial zoning, offering a wide range of possibilities, including single-family homes, motels, hotels, retail outlets, restaurants, and more. This location is celebrated for its awe-inspiring sunsets and picturesque bay views. This offering encompasses a full block, featuring a diverse landscape of elevated terrain and wetlands. It\'s essential to acknowledge that this is a \"sold as-is\" transaction, but no worries you have probably done this a time or two, our information has been derived from public sources. The responsibility for securing approvals, including local and state permits, as well as CAFRA and DEP authorizations, rests with the buyer. Additionally, there is multiple adjacent parcels with over an additional 12 acres for sale listed listed as 0 Center Ave, West Wildwood, also available for sale by its owner. With this combined 8+ acre area, a unique development opportunity emerges on a larger scale. This is a once-in-a-lifetime chance in our region to create the resort of your dreams. Imagine the possibility of another Breakers, Ocean Key Resort and Spa, Ritz Carlton, a Westin, or even a Paradise Island Beach Resort coming to life. The opportunity of your lifetime awaits.