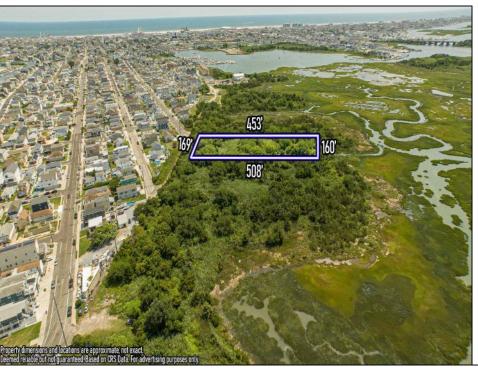

## **COMMENTS**

Are you a Dream Maker? A Catalyst for Change? A Pioneer of Vision? An exceptional growth opportunity awaits! Approximately 1.77 Acres, designated under Marine Commercial zoning, offering a wide range of possibilities, including single-family homes, motels, hotels, retail outlets, restaurants, and more. This location is celebrated for its awe-inspiring sunsets and picturesque bay views. This offering encompasses a full block, featuring a diverse landscape of elevated terrain and wetlands. It\'s essential to acknowledge that this is a \"sold as-is\" transaction, but no worries you have probably done this a time or two, our information has been derived from public sources. The responsibility for securing approvals, including local and state permits, as well as CAFRA and DEP authorizations, rests with the buyer. Additionally, there is multiple adjacent parcels with over an additional 12 acres for sale listed listed as 0 Center Ave, West Wildwood, also available for sale by its owner. With this combined 8+ acre area, a unique development opportunity emerges on a larger scale. This is a once-in-a-lifetime chance in our region to create the resort of your dreams. Imagine the possibility of another Breakers, Ocean Key Resort and Spa, Ritz Carlton, a Westin, or even a Paradise Island Beach Resort coming to life. The opportunity of your lifetime awaits.