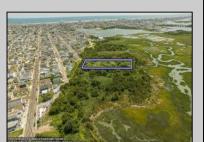

## **COMMENTS**

Are you a Dream Maker? A Catalyst for Change? A Pioneer of Vision? An exceptional growth opportunity awaits! Approximately 1.77 Acres, designated under Marine Commercial zoning, offering a wide range of possibilities, including single-family homes, motels, hotels, retail outlets, restaurants, and more. This location is celebrated for its awe-inspiring sunsets and picturesque bay views. This offering encompasses a full block, featuring a diverse landscape of elevated terrain and wetlands. It\'s essential to acknowledge that this is a \"sold as-is\" transaction, but no worries you have probably done this a time or two, our information has been derived from public sources. The responsibility for securing approvals, including local and state permits, as well as CAFRA and DEP authorizations, rests with the buyer. Additionally, there is multiple adjacent parcels with over an additional 12 acres for sale listed listed as 0 Center Ave, West Wildwood, also available for sale by its owner. With this combined 8+ acre area, a unique development opportunity emerges on a larger scale. This is a once-in-a-lifetime chance in our region to create the resort of your dreams. Imagine the possibility of another Breakers, Ocean Key Resort and Spa, Ritz Carlton, a Westin, or even a Paradise Island Beach Resort coming to life. The opportunity of your lifetime awaits.