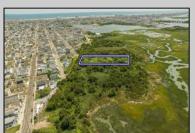

## **COMMENTS**

Are you a Dream Maker? A Catalyst for Change? A Pioneer of Vision? An exceptional growth opportunity awaits! Approximately 1.77 Acres, designated under Marine Commercial zoning, offering a wide range of possibilities, including single-family homes, motels, hotels, retail outlets, restaurants, and more. This location is celebrated for its awe-inspiring sunsets and picturesque bay views. This offering encompasses a full block, featuring a diverse landscape of elevated terrain and wetlands. It's essential to acknowledge that this is a \"sold as-is\" transaction, but no worries you have probably done this a time or two, our information has been derived from public sources. The responsibility for securing approvals, including local and state permits, as well as CAFRA and DEP authorizations, rests with the buyer. Additionally, there is multiple adjacent parcels with over an additional 12 acres for sale listed listed as 0 Center Ave, West Wildwood, also available for sale by its owner. With this combined 8+ acre area, a unique development opportunity emerges on a larger scale. This is a once-in-a-lifetime chance in our region to create the resort of your dreams. Imagine the possibility of another Breakers, Ocean Key Resort and Spa, Ritz Carlton, a Westin, or even a Paradise Island Beach Resort coming to life. The opportunity of your lifetime awaits.