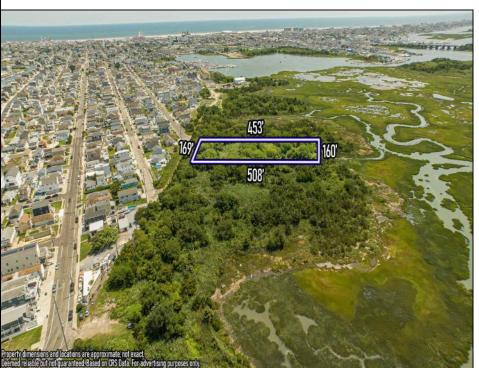

## **COMMENTS**

Are you a Dream Maker? A Catalyst for Change? A Pioneer of Vision? An exceptional growth opportunity awaits! Approximately 1.77 Acres, designated under Marine Commercial zoning, offering a wide range of possibilities, including single-family homes, motels, hotels, retail outlets, restaurants, and more. This location is celebrated for its awe-inspiring sunsets and picturesque bay views. This offering encompasses a full block, featuring a diverse landscape of elevated terrain and wetlands. It's essential to acknowledge that this is a \"sold as-is\" transaction, but no worries you have probably done this a time or two, our information has been derived from public sources. The responsibility for securing approvals, including local and state permits, as well as CAFRA and DEP authorizations, rests with the buyer. Additionally, there is multiple adjacent parcels with over an additional 12 acres for sale listed listed as 0 Center Ave, West Wildwood, also available for sale by its owner. With this combined 8+ acre area, a unique development opportunity emerges on a larger scale. This is a once-in-a-lifetime chance in our region to create the resort of your dreams. Imagine the possibility of another Breakers, Ocean Key Resort and Spa, Ritz Carlton, a Westin, or even a Paradise Island Beach Resort coming to life. The opportunity of your lifetime awaits.