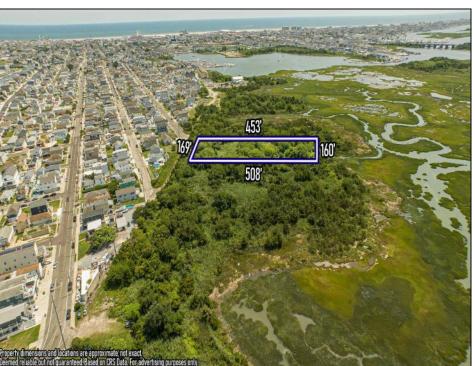

## **COMMENTS**

Are you a Dream Maker? A Catalyst for Change? A Pioneer of Vision? An exceptional growth opportunity awaits! Approximately 1.77 Acres, designated under Marine Commercial zoning, offering a wide range of possibilities, including single-family homes, motels, hotels, retail outlets, restaurants, and more. This location is celebrated for its awe-inspiring sunsets and picturesque bay views. This offering encompasses a full block, featuring a diverse landscape of elevated terrain and wetlands. It's essential to acknowledge that this is a \"sold as-is\" transaction, but no worries you have probably done this a time or two, our information has been derived from public sources. The responsibility for securing approvals, including local and state permits, as well as CAFRA and DEP authorizations, rests with the buyer. Additionally, there is multiple adjacent parcels with over an additional 12 acres for sale listed listed as 0 Center Ave, West Wildwood, also available for sale by its owner. With this combined 8+ acre area, a unique development opportunity emerges on a larger scale. This is a once-in-a-lifetime chance in our region to create the resort of your dreams. Imagine the possibility of another Breakers, Ocean Key Resort and Spa, Ritz Carlton, a Westin, or even a Paradise Island Beach Resort coming to life. The opportunity of your lifetime awaits.