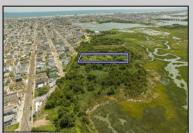

## **COMMENTS**

Are you a Dream Maker? A Catalyst for Change? A Pioneer of Vision? An exceptional growth opportunity awaits! Approximately 1.77 Acres, designated under Marine Commercial zoning, offering a wide range of possibilities, including single-family homes, motels, hotels, retail outlets, restaurants, and more. This location is celebrated for its awe-inspiring sunsets and picturesque bay views. This offering encompasses a full block, featuring a diverse landscape of elevated terrain and wetlands. It's essential to acknowledge that this is a \"sold as-is\" transaction, but no worries you have probably done this a time or two, our information has been derived from public sources. The responsibility for securing approvals, including local and state permits, as well as CAFRA and DEP authorizations, rests with the buyer. Additionally, there is multiple adjacent parcels with over an additional 12 acres for sale listed listed as 0 Center Ave, West Wildwood, also available for sale by its owner. With this combined 8+ acre area, a unique development opportunity emerges on a larger scale. This is a once-in-a-lifetime chance in our region to create the resort of your dreams. Imagine the possibility of another Breakers, Ocean Key Resort and Spa, Ritz Carlton, a Westin, or even a Paradise Island Beach Resort coming to life. The opportunity of your lifetime awaits.