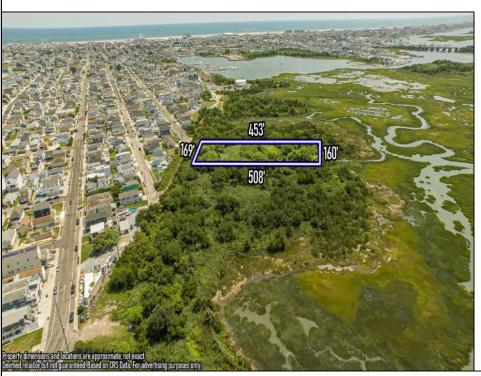

## **COMMENTS**

Are you a Dream Maker? A Catalyst for Change? A Pioneer of Vision? An exceptional growth opportunity awaits! Approximately 1.77 Acres, designated under Marine Commercial zoning, offering a wide range of possibilities, including single-family homes, motels, hotels, retail outlets, restaurants, and more. This location is celebrated for its awe-inspiring sunsets and picturesque bay views. This offering encompasses a full block, featuring a diverse landscape of elevated terrain and wetlands. It's essential to acknowledge that this is a \"sold as-is\" transaction, but no worries you have probably done this a time or two, our information has been derived from public sources. The responsibility for securing approvals, including local and state permits, as well as CAFRA and DEP authorizations, rests with the buyer. Additionally, there is multiple adjacent parcels with over an additional 12 acres for sale listed listed as 0 Center Ave, West Wildwood, also available for sale by its owner. With this combined 8+ acre area, a unique development opportunity emerges on a larger scale. This is a once-in-a-lifetime chance in our region to create the resort of your dreams. Imagine the possibility of another Breakers, Ocean Key Resort and Spa, Ritz Carlton, a Westin, or even a Paradise Island Beach Resort coming to life. The opportunity of your lifetime awaits.