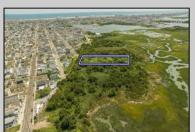

## **COMMENTS**

Are you a Dream Maker? A Catalyst for Change? A Pioneer of Vision? An exceptional growth opportunity awaits! Approximately 1.77 Acres, designated under Marine Commercial zoning, offering a wide range of possibilities, including single-family homes, motels, hotels, retail outlets, restaurants, and more. This location is celebrated for its awe-inspiring sunsets and picturesque bay views. This offering encompasses a full block, featuring a diverse landscape of elevated terrain and wetlands. It's essential to acknowledge that this is a \"sold as-is\" transaction, but no worries you have probably done this a time or two, our information has been derived from public sources. The responsibility for securing approvals, including local and state permits, as well as CAFRA and DEP authorizations, rests with the buyer. Additionally, there is multiple adjacent parcels with over an additional 12 acres for sale listed listed as 0 Center Ave, West Wildwood, also available for sale by its owner. With this combined 8+ acre area, a unique development opportunity emerges on a larger scale. This is a once-in-a-lifetime chance in our region to create the resort of your dreams. Imagine the possibility of another Breakers, Ocean Key Resort and Spa, Ritz Carlton, a Westin, or even a Paradise Island Beach Resort coming to life. The opportunity of your lifetime awaits.