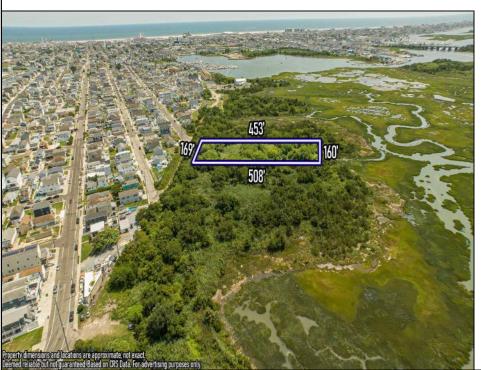

## **COMMENTS**

Are you a Dream Maker? A Catalyst for Change? A Pioneer of Vision? An exceptional growth opportunity awaits! Approximately 1.77 Acres, designated under Marine Commercial zoning, offering a wide range of possibilities, including single-family homes, motels, hotels, retail outlets, restaurants, and more. This location is celebrated for its awe-inspiring sunsets and picturesque bay views. This offering encompasses a full block, featuring a diverse landscape of elevated terrain and wetlands. It\s essential to acknowledge that this is a \"sold as-is\" transaction, but no worries you have probably done this a time or two, our information has been derived from public sources. The responsibility for securing approvals, including local and state permits, as well as CAFRA and DEP authorizations, rests with the buyer. Additionally, there is multiple adjacent parcels with over an additional 12 acres for sale listed listed as 0 Center Ave, West Wildwood, also available for sale by its owner. With this combined 8+ acre area, a unique development opportunity emerges on a larger scale. This is a once-in-a-lifetime chance in our region to create the resort of your dreams. Imagine the possibility of another Breakers, Ocean Key Resort and Spa, Ritz Carlton, a Westin, or even a Paradise Island Beach Resort coming to life. The opportunity of your lifetime awaits.