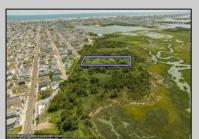

## **COMMENTS**

Are you a Dream Maker? A Catalyst for Change? A Pioneer of Vision? An exceptional growth opportunity awaits! Approximately 1.77 Acres, designated under Marine Commercial zoning, offering a wide range of possibilities, including single-family homes, motels, hotels, retail outlets, restaurants, and more. This location is celebrated for its awe-inspiring sunsets and picturesque bay views. This offering encompasses a full block, featuring a diverse landscape of elevated terrain and wetlands. It\s essential to acknowledge that this is a \"sold as-is\" transaction, but no worries you have probably done this a time or two, our information has been derived from public sources. The responsibility for securing approvals, including local and state permits, as well as CAFRA and DEP authorizations, rests with the buyer. Additionally, there is multiple adjacent parcels with over an additional 12 acres for sale listed listed as 0 Center Ave, West Wildwood, also available for sale by its owner. With this combined 8+ acre area, a unique development opportunity emerges on a larger scale. This is a once-in-a-lifetime chance in our region to create the resort of your dreams. Imagine the possibility of another Breakers, Ocean Key Resort and Spa, Ritz Carlton, a Westin, or even a Paradise Island Beach Resort coming to life. The opportunity of your lifetime awaits.