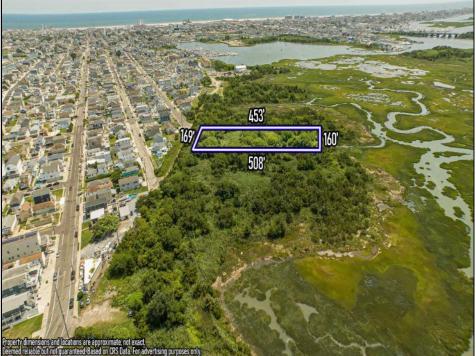

## COMMENTS

Are you a Dream Maker? A Catalyst for Change? A Pioneer of Vision? An exceptional growth opportunity awaits! Approximately 1.77 Acres, designated under Marine Commercial zoning, offering a wide range of possibilities, including single-family homes, motels, hotels, retail outlets, restaurants, and more. This location is celebrated for its awe-inspiring sunsets and picturesque bay views. This offering encompasses a full block, featuring a diverse landscape of elevated terrain and wetlands. It's essential to acknowledge that this is a \"sold as-is\" transaction, but no worries you have probably done this a time or two, our information has been derived from public sources. The responsibility for securing approvals, including local and state permits, as well as CAFRA and DEP authorizations, rests with the buyer. Additionally, there is multiple adjacent parcels with over an additional 12 acres for sale listed listed as 0 Center Ave, West Wildwood, also available for sale by its owner. With this combined 8+ acre area, a unique development opportunity emerges on a larger scale. This is a once-in-a-lifetime chance in our region to create the resort of your dreams. Imagine the possibility of another Breakers, Ocean Key Resort and Spa, Ritz Carlton, a Westin, or even a Paradise Island Beach Resort coming to life. The opportunity of your lifetime awaits.