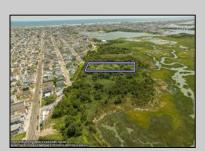

## COMMENTS

Are you a Dream Maker? A Catalyst for Change? A Pioneer of Vision? An exceptional growth opportunity awaits! Approximately 1.77 Acres, designated under Marine Commercial zoning, offering a wide range of possibilities, including single-family homes, motels, hotels, retail outlets, restaurants, and more. This location is celebrated for its awe-inspiring sunsets and picturesque bay views. This offering encompasses a full block, featuring a diverse landscape of elevated terrain and wetlands. It's essential to acknowledge that this is a \"sold as-is\" transaction, but no worries you have probably done this a time or two, our information has been derived from public sources. The responsibility for securing approvals, including local and state permits, as well as CAFRA and DEP authorizations, rests with the buyer. Additionally, there is multiple adjacent parcels with over an additional 12 acres for sale listed listed as 0 Center Ave, West Wildwood, also available for sale by its owner. With this combined 8+ acre area, a unique development opportunity emerges on a larger scale. This is a once-in-a-lifetime chance in our region to create the resort of your dreams. Imagine the possibility of another Breakers, Ocean Key Resort and Spa, Ritz Carlton, a Westin, or even a Paradise Island Beach Resort coming to life. The opportunity of your lifetime awaits.