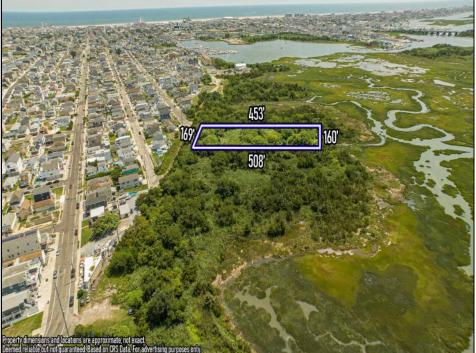

## COMMENTS

Are you a Dream Maker? A Catalyst for Change? A Pioneer of Vision? An exceptional growth opportunity awaits! Approximately 1.77 Acres, designated under Marine Commercial zoning, offering a wide range of possibilities, including single-family homes, motels, hotels, retail outlets, restaurants, and more. This location is celebrated for its awe-inspiring sunsets and picturesque bay views. This offering encompasses a full block, featuring a diverse landscape of elevated terrain and wetlands. It's essential to acknowledge that this is a \"sold as-is\" transaction, but no worries you have probably done this a time or two, our information has been derived from public sources. The responsibility for securing approvals, including local and state permits, as well as CAFRA and DEP authorizations, rests with the buyer. Additionally, there is multiple adjacent parcels with over an additional 12 acres for sale listed listed as 0 Center Ave, West Wildwood, also available for sale by its owner. With this combined 8+ acre area, a unique development opportunity emerges on a larger scale. This is a once-in-a-lifetime chance in our region to create the resort of your dreams. Imagine the possibility of another Breakers, Ocean Key Resort and Spa, Ritz Carlton, a Westin, or even a Paradise Island Beach Resort coming to life. The opportunity of your lifetime awaits.