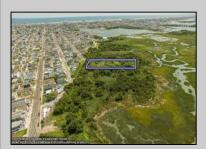

## COMMENTS

Are you a Dream Maker? A Catalyst for Change? A Pioneer of Vision? An exceptional growth opportunity awaits! Approximately 1.77 Acres, designated under Marine Commercial zoning, offering a wide range of possibilities, including single-family homes, motels, hotels, retail outlets, restaurants, and more. This location is celebrated for its awe-inspiring sunsets and picturesque bay views. This offering encompasses a full block, featuring a diverse landscape of elevated terrain and wetlands. It's essential to acknowledge that this is a \"sold as-is\" transaction, but no worries you have probably done this a time or two, our information has been derived from public sources. The responsibility for securing approvals, including local and state permits, as well as CAFRA and DEP authorizations, rests with the buyer. Additionally, there is multiple adjacent parcels with over an additional 12 acres for sale listed listed as 0 Center Ave, West Wildwood, also available for sale by its owner. With this combined 8+ acre area, a unique development opportunity emerges on a larger scale. This is a once-in-a-lifetime chance in our region to create the resort of your dreams. Imagine the possibility of another Breakers, Ocean Key Resort and Spa, Ritz Carlton, a Westin, or even a Paradise Island Beach Resort coming to life. The opportunity of your lifetime awaits.