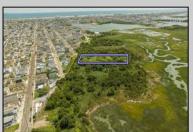

## COMMENTS

Are you a Dream Maker? A Catalyst for Change? A Pioneer of Vision? An exceptional growth opportunity awaits! Approximately 1.77 Acres, designated under Marine Commercial zoning, offering a wide range of possibilities, including single-family homes, motels, hotels, retail outlets, restaurants, and more. This location is celebrated for its awe-inspiring sunsets and picturesque bay views. This offering encompasses a full block, featuring a diverse landscape of elevated terrain and wetlands. It\'s essential to acknowledge that this is a \"sold as-is\" transaction, but no worries you have probably done this a time or two, our information has been derived from public sources. The responsibility for securing approvals, including local and state permits, as well as CAFRA and DEP authorizations, rests with the buyer. Additionally, there is multiple adjacent parcels with over an additional 12 acres for sale listed listed as 0 Center Ave, West Wildwood, also available for sale by its owner. With this combined 8+ acre area, a unique development opportunity emerges on a larger scale. This is a once-in-a-lifetime chance in our region to create the resort of your dreams. Imagine the possibility of another Breakers, Ocean Key Resort and Spa, Ritz Carlton, a Westin, or even a Paradise Island Beach Resort coming to life. The opportunity of your lifetime awaits.