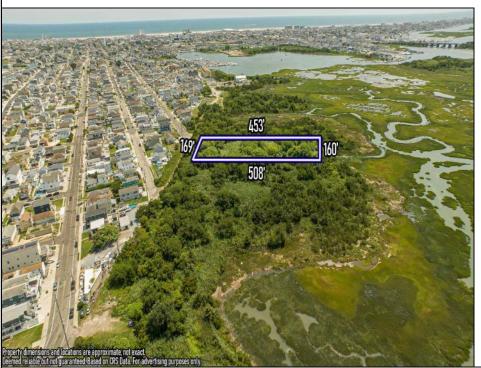

## COMMENTS

Are you a Dream Maker? A Catalyst for Change? A Pioneer of Vision? An exceptional growth opportunity awaits! Approximately 1.77 Acres, designated under Marine Commercial zoning, offering a wide range of possibilities, including single-family homes, motels, hotels, retail outlets, restaurants, and more. This location is celebrated for its awe-inspiring sunsets and picturesque bay views. This offering encompasses a full block, featuring a diverse landscape of elevated terrain and wetlands. It\'s essential to acknowledge that this is a \"sold as-is\" transaction, but no worries you have probably done this a time or two, our information has been derived from public sources. The responsibility for securing approvals, including local and state permits, as well as CAFRA and DEP authorizations, rests with the buyer. Additionally, there is multiple adjacent parcels with over an additional 12 acres for sale listed listed as 0 Center Ave, West Wildwood, also available for sale by its owner. With this combined 8+ acre area, a unique development opportunity emerges on a larger scale. This is a once-in-a-lifetime chance in our region to create the resort of your dreams. Imagine the possibility of another Breakers, Ocean Key Resort and Spa, Ritz Carlton, a Westin, or even a Paradise Island Beach Resort coming to life. The opportunity of your lifetime awaits.