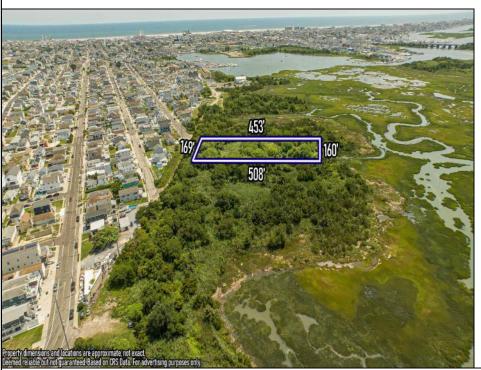

## **COMMENTS**

Are you a Dream Maker? A Catalyst for Change? A Pioneer of Vision? An exceptional growth opportunity awaits! Approximately 1.77 Acres, designated under Marine Commercial zoning, offering a wide range of possibilities, including single-family homes, motels, hotels, retail outlets, restaurants, and more. This location is celebrated for its awe-inspiring sunsets and picturesque bay views. This offering encompasses a full block, featuring a diverse landscape of elevated terrain and wetlands. It's essential to acknowledge that this is a \"sold as-is\" transaction, but no worries you have probably done this a time or two, our information has been derived from public sources. The responsibility for securing approvals, including local and state permits, as well as CAFRA and DEP authorizations, rests with the buyer. Additionally, there is multiple adjacent parcels with over an additional 12 acres for sale listed listed as 0 Center Ave, West Wildwood, also available for sale by its owner. With this combined 8+ acre area, a unique development opportunity emerges on a larger scale. This is a once-in-a-lifetime chance in our region to create the resort of your dreams. Imagine the possibility of another Breakers, Ocean Key Resort and Spa, Ritz Carlton, a Westin, or even a Paradise Island Beach Resort coming to life. The opportunity of your lifetime awaits.