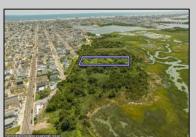

## **COMMENTS**

Are you a Dream Maker? A Catalyst for Change? A Pioneer of Vision? An exceptional growth opportunity awaits! Approximately 1.77 Acres, designated under Marine Commercial zoning, offering a wide range of possibilities, including single-family homes, motels, hotels, retail outlets, restaurants, and more. This location is celebrated for its awe-inspiring sunsets and picturesque bay views. This offering encompasses a full block, featuring a diverse landscape of elevated terrain and wetlands. It's essential to acknowledge that this is a \"sold as-is\" transaction, but no worries you have probably done this a time or two, our information has been derived from public sources. The responsibility for securing approvals, including local and state permits, as well as CAFRA and DEP authorizations, rests with the buyer. Additionally, there is multiple adjacent parcels with over an additional 12 acres for sale listed listed as 0 Center Ave, West Wildwood, also available for sale by its owner. With this combined 8+ acre area, a unique development opportunity emerges on a larger scale. This is a once-in-a-lifetime chance in our region to create the resort of your dreams. Imagine the possibility of another Breakers, Ocean Key Resort and Spa, Ritz Carlton, a Westin, or even a Paradise Island Beach Resort coming to life. The opportunity of your lifetime awaits.