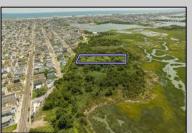

## **COMMENTS**

Are you a Dream Maker? A Catalyst for Change? A Pioneer of Vision? An exceptional growth opportunity awaits! Approximately 1.77 Acres, designated under Marine Commercial zoning, offering a wide range of possibilities, including single-family homes, motels, hotels, retail outlets, restaurants, and more. This location is celebrated for its awe-inspiring sunsets and picturesque bay views. This offering encompasses a full block, featuring a diverse landscape of elevated terrain and wetlands. It's essential to acknowledge that this is a \"sold as-is\" transaction, but no worries you have probably done this a time or two, our information has been derived from public sources. The responsibility for securing approvals, including local and state permits, as well as CAFRA and DEP authorizations, rests with the buyer. Additionally, there is multiple adjacent parcels with over an additional 12 acres for sale listed listed as 0 Center Ave, West Wildwood, also available for sale by its owner. With this combined 8+ acre area, a unique development opportunity emerges on a larger scale. This is a once-in-a-lifetime chance in our region to create the resort of your dreams. Imagine the possibility of another Breakers, Ocean Key Resort and Spa, Ritz Carlton, a Westin, or even a Paradise Island Beach Resort coming to life. The opportunity of your lifetime awaits.