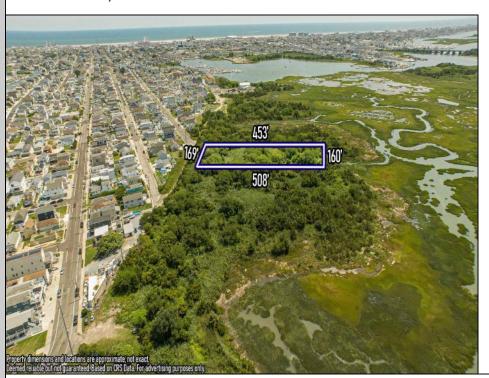

## **COMMENTS**

Are you a Dream Maker? A Catalyst for Change? A Pioneer of Vision? An exceptional growth opportunity awaits! Approximately 1.77 Acres, designated under Marine Commercial zoning, offering a wide range of possibilities, including single-family homes, motels, hotels, retail outlets, restaurants, and more. This location is celebrated for its awe-inspiring sunsets and picturesque bay views. This offering encompasses a full block, featuring a diverse landscape of elevated terrain and wetlands. It's essential to acknowledge that this is a \"sold as-is\" transaction, but no worries you have probably done this a time or two, our information has been derived from public sources. The responsibility for securing approvals, including local and state permits, as well as CAFRA and DEP authorizations, rests with the buyer. Additionally, there is multiple adjacent parcels with over an additional 12 acres for sale listed listed as 0 Center Ave, West Wildwood, also available for sale by its owner. With this combined 8+ acre area, a unique development opportunity emerges on a larger scale. This is a once-in-a-lifetime chance in our region to create the resort of your dreams. Imagine the possibility of another Breakers, Ocean Key Resort and Spa, Ritz Carlton, a Westin, or even a Paradise Island Beach Resort coming to life. The opportunity of your lifetime awaits.