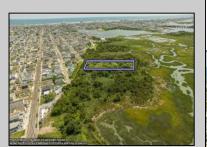

## **COMMENTS**

Are you a Dream Maker? A Catalyst for Change? A Pioneer of Vision? An exceptional growth opportunity awaits! Approximately 1.77 Acres, designated under Marine Commercial zoning, offering a wide range of possibilities, including single-family homes, motels, hotels, retail outlets, restaurants, and more. This location is celebrated for its awe-inspiring sunsets and picturesque bay views. This offering encompasses a full block, featuring a diverse landscape of elevated terrain and wetlands. It's essential to acknowledge that this is a \"sold as-is\" transaction, but no worries you have probably done this a time or two, our information has been derived from public sources. The responsibility for securing approvals, including local and state permits, as well as CAFRA and DEP authorizations, rests with the buyer. Additionally, there is multiple adjacent parcels with over an additional 12 acres for sale listed listed as 0 Center Ave, West Wildwood, also available for sale by its owner. With this combined 8+ acre area, a unique development opportunity emerges on a larger scale. This is a once-in-a-lifetime chance in our region to create the resort of your dreams. Imagine the possibility of another Breakers, Ocean Key Resort and Spa, Ritz Carlton, a Westin, or even a Paradise Island Beach Resort coming to life. The opportunity of your lifetime awaits.