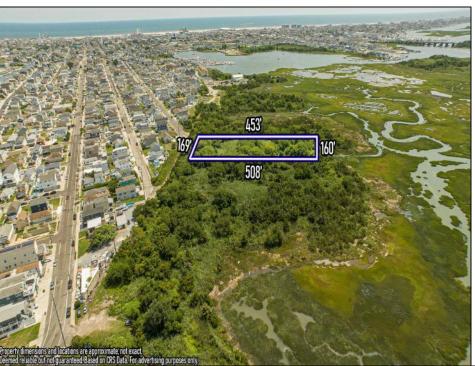

## **COMMENTS**

Are you a Dream Maker? A Catalyst for Change? A Pioneer of Vision? An exceptional growth opportunity awaits! Approximately 1.77 Acres, designated under Marine Commercial zoning, offering a wide range of possibilities, including single-family homes, motels, hotels, retail outlets, restaurants, and more. This location is celebrated for its awe-inspiring sunsets and picturesque bay views. This offering encompasses a full block, featuring a diverse landscape of elevated terrain and wetlands. It's essential to acknowledge that this is a \"sold as-is\" transaction, but no worries you have probably done this a time or two, our information has been derived from public sources. The responsibility for securing approvals, including local and state permits, as well as CAFRA and DEP authorizations, rests with the buyer. Additionally, there is multiple adjacent parcels with over an additional 12 acres for sale listed listed as 0 Center Ave, West Wildwood, also available for sale by its owner. With this combined 8+ acre area, a unique development opportunity emerges on a larger scale. This is a once-in-a-lifetime chance in our region to create the resort of your dreams. Imagine the possibility of another Breakers, Ocean Key Resort and Spa, Ritz Carlton, a Westin, or even a Paradise Island Beach Resort coming to life. The opportunity of your lifetime awaits.