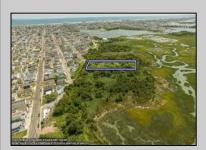

## COMMENTS

Are you a Dream Maker? A Catalyst for Change? A Pioneer of Vision? An exceptional growth opportunity awaits! Approximately 1.77 Acres, designated under Marine Commercial zoning, offering a wide range of possibilities, including single-family homes, motels, hotels, retail outlets, restaurants, and more. This location is celebrated for its awe-inspiring sunsets and picturesque bay views. This offering encompasses a full block, featuring a diverse landscape of elevated terrain and wetlands. It's essential to acknowledge that this is a \"sold as-is\" transaction, but no worries you have probably done this a time or two, our information has been derived from public sources. The responsibility for securing approvals, including local and state permits, as well as CAFRA and DEP authorizations, rests with the buyer. Additionally, there is multiple adjacent parcels with over an additional 12 acres for sale listed listed as 0 Center Ave, West Wildwood, also available for sale by its owner. With this combined 8+ acre area, a unique development opportunity emerges on a larger scale. This is a once-in-a-lifetime chance in our region to create the resort of your dreams. Imagine the possibility of another Breakers, Ocean Key Resort and Spa, Ritz Carlton, a Westin, or even a Paradise Island Beach Resort coming to life. The opportunity of your lifetime awaits.