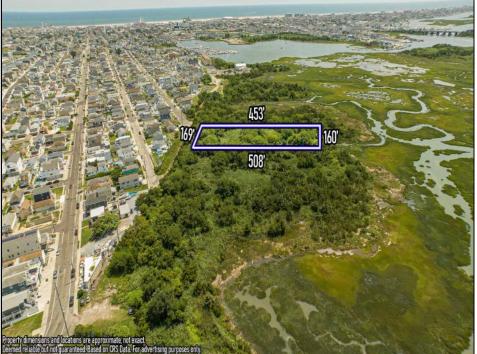

## COMMENTS

Are you a Dream Maker? A Catalyst for Change? A Pioneer of Vision? An exceptional growth opportunity awaits! Approximately 1.77 Acres, designated under Marine Commercial zoning, offering a wide range of possibilities, including single-family homes, motels, hotels, retail outlets, restaurants, and more. This location is celebrated for its awe-inspiring sunsets and picturesque bay views. This offering encompasses a full block, featuring a diverse landscape of elevated terrain and wetlands. It's essential to acknowledge that this is a \"sold as-is\" transaction, but no worries you have probably done this a time or two, our information has been derived from public sources. The responsibility for securing approvals, including local and state permits, as well as CAFRA and DEP authorizations, rests with the buyer. Additionally, there is multiple adjacent parcels with over an additional 12 acres for sale listed listed as 0 Center Ave, West Wildwood, also available for sale by its owner. With this combined 8+ acre area, a unique development opportunity emerges on a larger scale. This is a once-in-a-lifetime chance in our region to create the resort of your dreams. Imagine the possibility of another Breakers, Ocean Key Resort and Spa, Ritz Carlton, a Westin, or even a Paradise Island Beach Resort coming to life. The opportunity of your lifetime awaits.