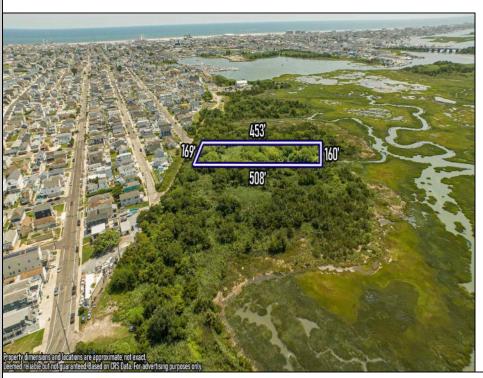

## **COMMENTS**

Are you a Dream Maker? A Catalyst for Change? A Pioneer of Vision? An exceptional growth opportunity awaits! Approximately 1.77 Acres, designated under Marine Commercial zoning, offering a wide range of possibilities, including single-family homes, motels, hotels, retail outlets, restaurants, and more. This location is celebrated for its awe-inspiring sunsets and picturesque bay views. This offering encompasses a full block, featuring a diverse landscape of elevated terrain and wetlands. It's essential to acknowledge that this is a \"sold as-is\" transaction, but no worries you have probably done this a time or two, our information has been derived from public sources. The responsibility for securing approvals, including local and state permits, as well as CAFRA and DEP authorizations, rests with the buyer. Additionally, there is multiple adjacent parcels with over an additional 12 acres for sale listed listed as 0 Center Ave, West Wildwood, also available for sale by its owner. With this combined 8+ acre area, a unique development opportunity emerges on a larger scale. This is a once-in-a-lifetime chance in our region to create the resort of your dreams. Imagine the possibility of another Breakers, Ocean Key Resort and Spa, Ritz Carlton, a Westin, or even a Paradise Island Beach Resort coming to life. The opportunity of your lifetime awaits.