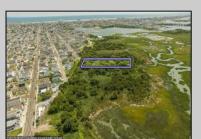

## **COMMENTS**

Are you a Dream Maker? A Catalyst for Change? A Pioneer of Vision? An exceptional growth opportunity awaits! Approximately 1.77 Acres, designated under Marine Commercial zoning, offering a wide range of possibilities, including single-family homes, motels, hotels, retail outlets, restaurants, and more. This location is celebrated for its awe-inspiring sunsets and picturesque bay views. This offering encompasses a full block, featuring a diverse landscape of elevated terrain and wetlands. It's essential to acknowledge that this is a \"sold as-is\" transaction, but no worries you have probably done this a time or two, our information has been derived from public sources. The responsibility for securing approvals, including local and state permits, as well as CAFRA and DEP authorizations, rests with the buyer. Additionally, there is multiple adjacent parcels with over an additional 12 acres for sale listed listed as 0 Center Ave, West Wildwood, also available for sale by its owner. With this combined 8+ acre area, a unique development opportunity emerges on a larger scale. This is a once-in-a-lifetime chance in our region to create the resort of your dreams. Imagine the possibility of another Breakers, Ocean Key Resort and Spa, Ritz Carlton, a Westin, or even a Paradise Island Beach Resort coming to life. The opportunity of your lifetime awaits.