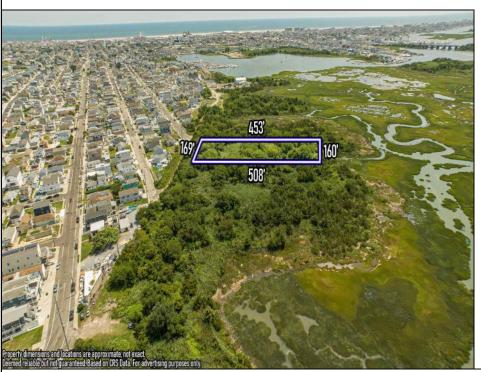

## **COMMENTS**

Are you a Dream Maker? A Catalyst for Change? A Pioneer of Vision? An exceptional growth opportunity awaits! Approximately 1.77 Acres, designated under Marine Commercial zoning, offering a wide range of possibilities, including single-family homes, motels, hotels, retail outlets, restaurants, and more. This location is celebrated for its awe-inspiring sunsets and picturesque bay views. This offering encompasses a full block, featuring a diverse landscape of elevated terrain and wetlands. It's essential to acknowledge that this is a \"sold as-is\" transaction, but no worries you have probably done this a time or two, our information has been derived from public sources. The responsibility for securing approvals, including local and state permits, as well as CAFRA and DEP authorizations, rests with the buyer. Additionally, there is multiple adjacent parcels with over an additional 12 acres for sale listed listed as 0 Center Ave, West Wildwood, also available for sale by its owner. With this combined 8+ acre area, a unique development opportunity emerges on a larger scale. This is a once-in-a-lifetime chance in our region to create the resort of your dreams. Imagine the possibility of another Breakers, Ocean Key Resort and Spa, Ritz Carlton, a Westin, or even a Paradise Island Beach Resort coming to life. The opportunity of your lifetime awaits.