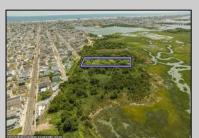

## **COMMENTS**

Are you a Dream Maker? A Catalyst for Change? A Pioneer of Vision? An exceptional growth opportunity awaits! Approximately 1.77 Acres, designated under Marine Commercial zoning, offering a wide range of possibilities, including single-family homes, motels, hotels, retail outlets, restaurants, and more. This location is celebrated for its awe-inspiring sunsets and picturesque bay views. This offering encompasses a full block, featuring a diverse landscape of elevated terrain and wetlands. It\s essential to acknowledge that this is a \"sold as-is\" transaction, but no worries you have probably done this a time or two, our information has been derived from public sources. The responsibility for securing approvals, including local and state permits, as well as CAFRA and DEP authorizations, rests with the buyer. Additionally, there is multiple adjacent parcels with over an additional 12 acres for sale listed listed as 0 Center Ave, West Wildwood, also available for sale by its owner. With this combined 8+ acre area, a unique development opportunity emerges on a larger scale. This is a once-in-a-lifetime chance in our region to create the resort of your dreams. Imagine the possibility of another Breakers, Ocean Key Resort and Spa, Ritz Carlton, a Westin, or even a Paradise Island Beach Resort coming to life. The opportunity of your lifetime awaits.