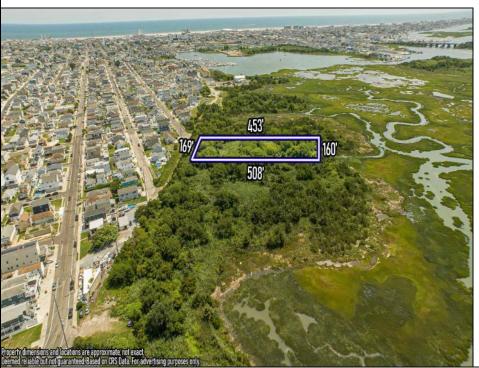

## **COMMENTS**

Are you a Dream Maker? A Catalyst for Change? A Pioneer of Vision? An exceptional growth opportunity awaits! Approximately 1.77 Acres, designated under Marine Commercial zoning, offering a wide range of possibilities, including single-family homes, motels, hotels, retail outlets, restaurants, and more. This location is celebrated for its awe-inspiring sunsets and picturesque bay views. This offering encompasses a full block, featuring a diverse landscape of elevated terrain and wetlands. It\s essential to acknowledge that this is a \"sold as-is\" transaction, but no worries you have probably done this a time or two, our information has been derived from public sources. The responsibility for securing approvals, including local and state permits, as well as CAFRA and DEP authorizations, rests with the buyer. Additionally, there is multiple adjacent parcels with over an additional 12 acres for sale listed listed as 0 Center Ave, West Wildwood, also available for sale by its owner. With this combined 8+ acre area, a unique development opportunity emerges on a larger scale. This is a once-in-a-lifetime chance in our region to create the resort of your dreams. Imagine the possibility of another Breakers, Ocean Key Resort and Spa, Ritz Carlton, a Westin, or even a Paradise Island Beach Resort coming to life. The opportunity of your lifetime awaits.