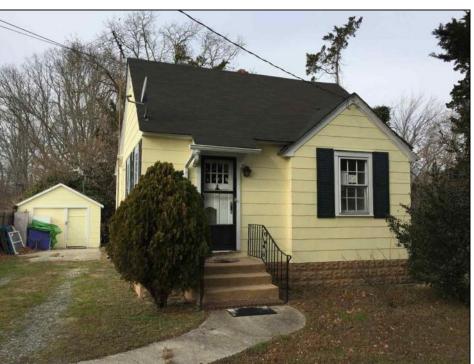

## **COMMENTS**

2 BEDROOM 1 BATH SINGLE FAMILY HOME on a large 60X191 lot with detached garage LOCATED IN CAPE MAY COURT HOUSE CENTRAL BUSINESS DISTRICT. Potential development opportunity directly across from the hospital, doctors\' office or combine with neighboring properties. Renovate or tear down and build the home of your dreams!

| PROPERTY DETAIL | S |
|-----------------|---|
|-----------------|---|

Exterior ParkingGarage OtherRooms InteriorFeatures
Asbestos Garage Living Room Wood Flooring
Detached Kitchen

HeatingCoolingHotWaterWaterElectricOther Air ConditioningElectricPublic