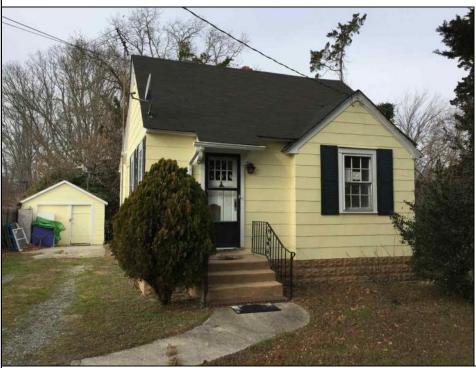

## COMMENTS

2 BEDROOM 1 BATH SINGLE FAMILY HOME on a large 60X191 lot with detached garage LOCATED IN CAPE MAY COURT HOUSE CENTRAL BUSINESS DISTRICT. Potential development opportunity directly across from the hospital, doctorsl' office or combine with neighboring properties. Renovate or tear down and build the home of your dreams! PROPERTY DETAILS

Exterior Asbestos

ParkingGarage Garage Detached

Other Air Conditioning Electric

Cooling

OtherRooms Living Room Kitchen

HotWater

InteriorFeatures Wood Flooring

Water Public