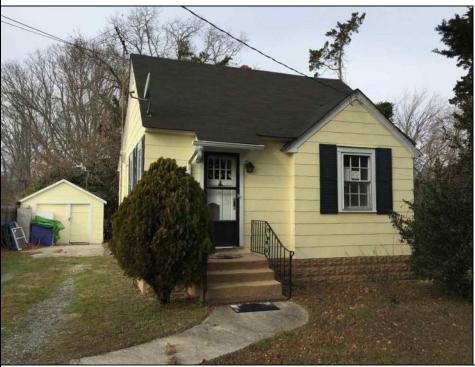

## COMMENTS

2 BEDROOM 1 BATH SINGLE FAMILY HOME on a large 60X191 lot with detached garage LOCATED IN CAPE MAY COURT HOUSE CENTRAL BUSINESS DISTRICT. Potential development opportunity directly across from the hospital, doctors\' office or combine with neighboring properties. Renovate or tear down and build the home of your dreams! PROPERTY DETAILS

Exterior Asbestos

ParkingGarage Garage Detached

Other Air Conditioning Electric

Cooling

OtherRooms Living Room Kitchen

HotWater

InteriorFeatures Wood Flooring

Water Public