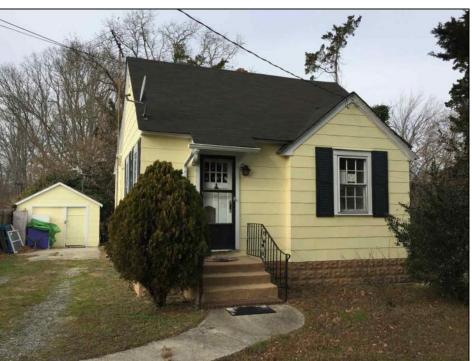

## **COMMENTS**

2 BEDROOM 1 BATH SINGLE FAMILY HOME on a large 60X191 lot with detached garage LOCATED IN CAPE MAY COURT HOUSE CENTRAL BUSINESS DISTRICT. Potential development opportunity directly across from the hospital, doctors' office or combine with neighboring properties. Renovate or tear down and build the home of your dreams!

| PROPERTY DETAILS |               |             |                  |
|------------------|---------------|-------------|------------------|
| Exterior         | ParkingGarage | OtherRooms  | InteriorFeatures |
| Asbestos         | Garage        | Living Room | Wood Flooring    |
|                  | Detached      | Kitchen     |                  |