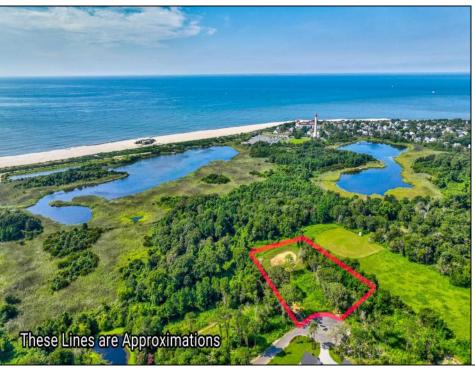

## **COMMENTS**

Rare opportunity for an amazing building lot in a coveted location nestled in between Cape May City and Cape May Point! With almost 74,000 sqft, this lot is the largest in the development and is located at the end of the cul-de-sac adjacent the walking path, leading to the beach. This 10 lot subdivision is located along the 200 acre South Cape May Meadows preserve, a haven for native and migratory birds. The property to the west is also a designated open space preserve. Build your forever house mere minutes from the action but tucked away in a private location. See Associated docs., for Association Covenants, Restrictions and Easement.