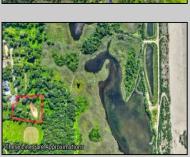

## **COMMENTS**

Rare opportunity for an amazing building lot in a coveted location nestled in between Cape May City and Cape May Point! With almost 74,000 sqft, this lot is the largest in the development and is located at the end of the cul-de-sac adjacent the walking path, leading to the beach. This 10 lot subdivision is located along the 200 acre South Cape May Meadows preserve, a haven for native and migratory birds. The property to the west is also a designated open space preserve. Build your forever house mere minutes from the action but tucked away in a private location. See Associated docs., for Association Covenants, Restrictions and Easement.