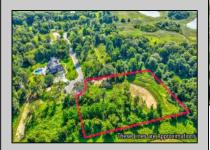

## **COMMENTS**

Rare opportunity for an amazing building lot in a coveted location nestled in between Cape May City and Cape May Point! With almost 74,000 sqft, this lot is the largest in the development and is located at the end of the cul-de-sac adjacent the walking path, leading to the beach. This 10 lot subdivision is located along the 200 acre South Cape May Meadows preserve, a haven for native and migratory birds. The property to the west is also a designated open space preserve. Build your forever house mere minutes from the action but tucked away in a private location. See Associated docs., for Association Covenants, Restrictions and Easement.