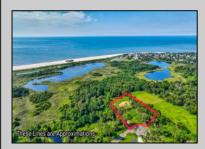

## **COMMENTS**

Rare opportunity for an amazing building lot in a coveted location nestled in between Cape May City and Cape May Point! With almost 74,000 sqft, this lot is the largest in the development and is located at the end of the cul-de-sac adjacent the walking path, leading to the beach. This 10 lot subdivision is located along the 200 acre South Cape May Meadows preserve, a haven for native and migratory birds. The property to the west is also a designated open space preserve. Build your forever house mere minutes from the action but tucked away in a private location. See Associated docs., for Association Covenants, Restrictions and Easement.