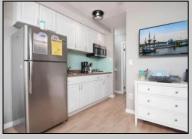

## **COMMENTS**

The Lampost Condominiums~BEACH BLOCK, corner unit condo just steps to the World Famous Wildwood Beaches and Boardwalk. Strong rental history. HOA fees are paid quarterly and cover master insurances, exterior maintenance, pool maintenance, water & sewer and electricity.

## PROPERTY DETAILS

| I KOI EKIT DETAILO |                  |             |                    |
|--------------------|------------------|-------------|--------------------|
| UnitFeatures       | ParkingGarage    | OtherRooms  | AppliancesIncluded |
| Tile Floors        | 1 Car            | Living Room | Range              |
|                    | Assigned Parking | Kitchen     | Microwave Oven     |
|                    |                  | Dining Area | Refrigerator       |