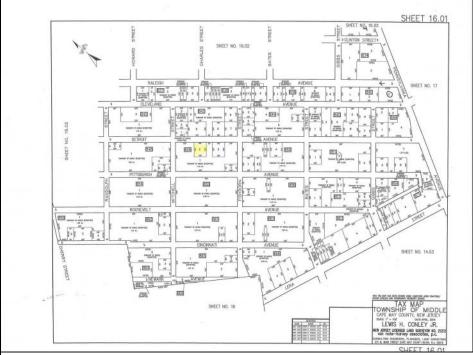

## COMMENTS

Residential lot on paper street Detroit Avenue (approximately 100X100), off of Pennsylvania Avenue. All permits, applications and approvals are at the buyer\'s expense. This lot is being sold in it\'s \"as is, where is\" condition. Call today for more details.