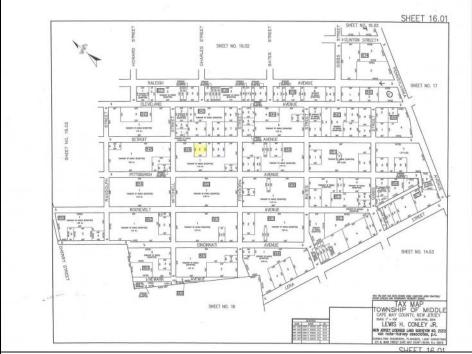

## COMMENTS

Residential lot on paper street Detroit Avenue (approximately 100X100), off of Pennsylvania Avenue. All permits, applications and approvals are at the buyer's expense. This lot is being sold in it's \"as is, where is\" condition. Call today for more details.