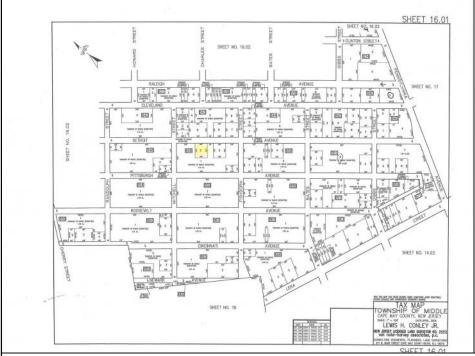

## COMMENTS

Residential lot on paper street Detroit Avenue (approximately 100X100), off of Pennsylvania Avenue. All permits, applications and approvals are at the buyer's expense. This lot is being sold in it's \"as is, where is\" condition. Call today for more details.