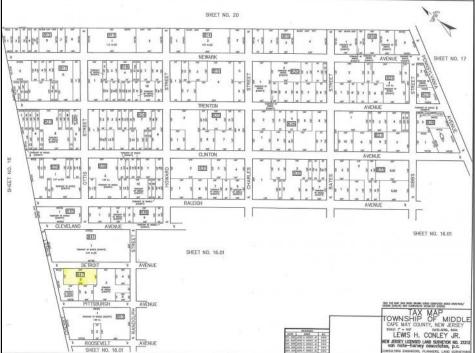

## **COMMENTS**

Large residential lot on paper street Detroit Avenue (approximately 225X100), near Cherry Street. All permits, applications and approvals are at the buyer\'s expense. This lot is being sold in it\'s \"as is, where is\" condition.