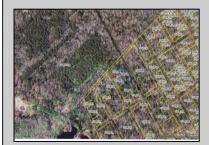

## **COMMENTS**

Large residential lot on paper street Detroit Avenue (approximately 225X100), near Cherry Street. All permits, applications and approvals are at the buyer\'s expense. This lot is being sold in it\'s \"as is, where is\" condition.