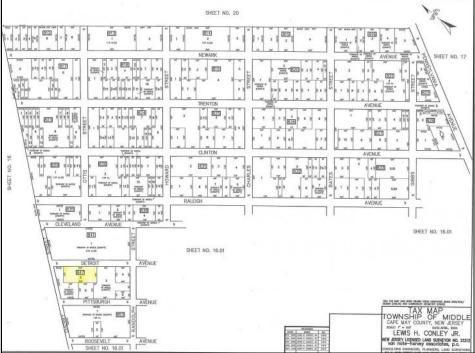

## **COMMENTS**

Large residential lot on paper street Detroit Avenue (approximately 225X100), near Cherry Street. All permits, applications and approvals are at the buyer\'s expense. This lot is being sold in it\'s \"as is, where is\" condition.