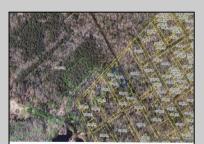

## **COMMENTS**

Large residential lot on paper street Detroit Avenue (approximately 225X100), near Cherry Street. All permits, applications and approvals are at the buyer\'s expense. This lot is being sold in it\'s \"as is, where is\" condition.